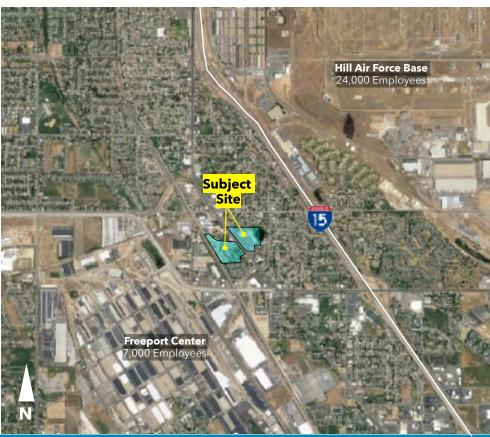

## **SITE INFORMATION**

Prime redevelopment site available in Clearfield-minutes away from Hill Air Force Base and Freeport Center. Site is centrally-located 30 minutes north of Salt Lake City and 10 minutes south of Ogden. The site consists of a shopping center, Lakeside Square, and a mobile home park. The site fronts Mabey Pond. Adjacent parcels may also be available. Public incentives available.

## **AREA OVERVIEW**

The subject site is located 30 minutes north of Salt Lake City and 15 minutes south of Ogden on the northern edge of Davis County. The area has strong population counts, population growth, and median houshold income. The site is located within 45 minutes of several world-class ski resorts in Ogden, Salt Lake and Park City. The area is home to several employers and job centers, including Hill Air Force Base, Freeport Center, and Lagoon Amusement Park.