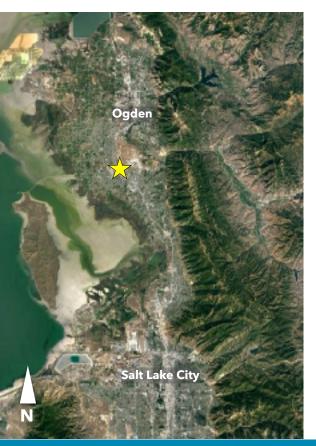

## **AREA OVERVIEW**

The subject site is located 30 minutes north of Salt Lake City and 15 minutes south of Ogden on the northern edge of Davis County. The area has strong population counts, population growth, and median houshold income. The site is located within 45 minutes of several world-class ski resorts in Ogden, Salt Lake and Park City. The area is home to several employers and job centers, including Hill Air Force Base, Freeport Center, and Lagoon Amusement Park.