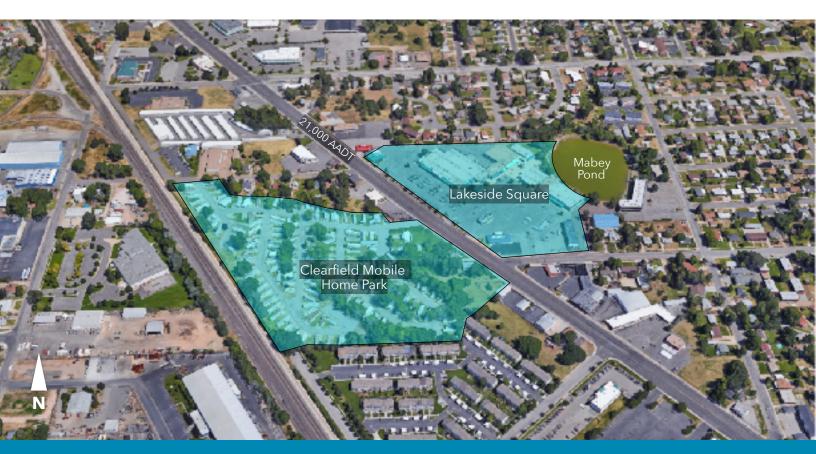

## **SITE INFORMATION**

Prime redevelopment site available in Clearfield-minutes away from Hill Air Force Base and Freeport Center. Site is centrally-located 30 minutes north of Salt Lake City and 10 minutes south of Ogden. The site consists of a shopping center, Lakeside Square, and a mobile home park. The site fronts Mabey Pond. Adjacent parcels may also be available. Public incentives available.

Land PriceMake Offer\*Land Size~30 ACTraffic Counts21,000 AADTZoningCommercial

For More Information

**Derek Walker** 801-652-3134 derek@bettercity.us Malorie Brask 801-991-0012 malorie@bettercity.us Clearfield, Utah

Mabey Pond

Lakeside Square