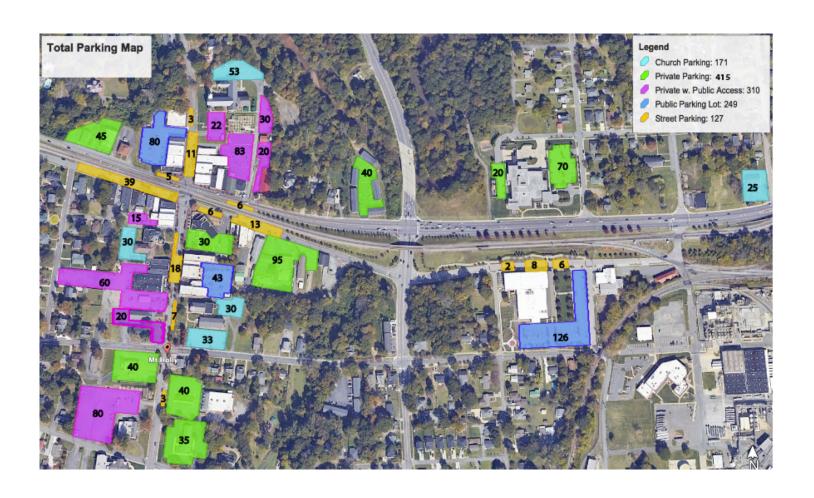

t Gateway**



#### **North Gateway**



#### PDD - Next Steps



- Create Project Boundaries
- Create Project Plans
- Obtain Council Approval



#### North Gateway Town Square



#### Completed:

 Retail Leakage Analysis



#### North Gateway - Next Steps



- Determine Project Location
- Project Design
- High-level Project Plan
- Designate Area a Project Development District
- Recruit Developer
- Recruit Grocer



### West Gateway



- Create Project Area Plan
- Determine Property Owner
  Willingness to Participate
- Create Project Plans
- Designate as a PDD



### **Shaw Tate Development**



- Determine Optimal Site Utilization
  - Industrial park
  - Land swap
  - Data Center
- Create Project Plan
  - Utilities
  - Zoning



## Parking Analysis



- Adequate Parking
- Future Options