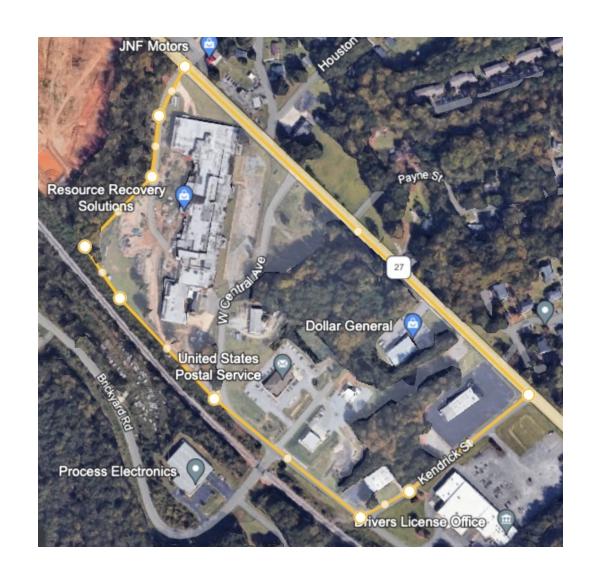

rities

March 2024



#### Agenda

- Project Development Districts
- North Gateway Town Square
- West Gateway
- Shaw Tate Development
- Parking Analysis





### **Project Development Districts**



#### Veteran's Park



#### **West Gateway**



#### **North Gateway**



#### PDD - Next Steps



- Create Project Boundaries
- Create Project Plans
- Obtain Council Approval



#### North Gateway Town Square



#### Completed:

 Retail Leakage Analysis



#### North Gateway - Next Steps



- Determine Project Location
- Project Design
- High-level Project Plan
- Designate Area a Project Development District
- Recruit Developer
- Recruit Grocer



### West Gateway



- Create Project Area Plan
- Determine Property Owner
  Willingness to Participate
- Create Project Plans
- Designate as a PDD



### **Shaw Tate Development**



- Determine Optimal Site Utilization
  - Industrial park
  - Land swap
  - Data Center
- Create Project Plan
  - Utilities
  - Zoning



## Parking Analysis



- Adequate Parking
- Future Options