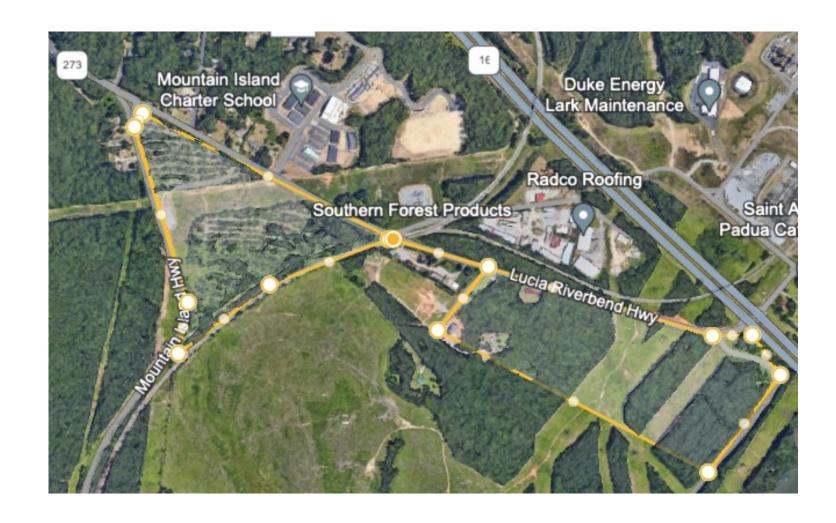

# 2024 Council Retreat Economic Development Priorities

March 2024



#### Agenda

- Project Development Districts
- North Gateway Town Square
- West Gateway
- Shaw Tate Development
- Parking Analysis





### **Project Development Districts**



#### Veteran's Park



#### **West Gateway**



#### **North Gateway**



#### PDD - Next Steps



- Create Project Boundaries
- Create Project Plans
- Obtain Council Approval



#### North Gateway Town Square



#### Completed:

 Retail Leakage Analysis



#### North Gateway - Next Steps



- Determine Project Location
- Project Design
- High-level Project Plan
- Designate Area a Project Development District
- Recruit Developer
- Recruit Grocer



### West Gateway



- Create Project Area Plan
- Determine Property Owner
  Willingness to Participate
- Create Project Plans
- Designate as a PDD



### **Shaw Tate Development**



- Determine Optimal Site Utilization
  - Industrial park
  - Land swap
  - Data Center
- Create Project Plan
  - Utilities
  - Zoning



## Parking Analysis



- Adequate Parking
- Future Options