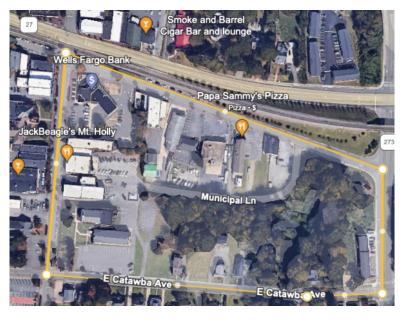

# 2024 Council Retreat Economic Development Priorities

March 2024



#### Agenda

- Project Development Districts
- North Gateway Town Square
- West Gateway
- Shaw Tate Development
- Parking Analysis





### **Project Development Districts**



#### Veteran's Park



#### **West Gateway**



#### **North Gateway**



#### PDD - Next Steps



- Create Project Boundaries
- Create Project Plans
- Obtain Council Approval



#### North Gateway Town Square



#### Completed:

 Retail Leakage Analysis



#### North Gateway - Next Steps



- Determine Project Location
- Project Design
- High-level Project Plan
- Designate Area a Project Development District
- Recruit Developer
- Recruit Grocer



### West Gateway



- Create Project Area Plan
- Determine Property Owner
  Willingness to Participate
- Create Project Plans
- Designate as a PDD



### **Shaw Tate Development**



- Determine Optimal Site Utilization
  - Industrial park
  - Land swap
  - Data Center
- Create Project Plan
  - Utilities
  - Zoning



## Parking Analysis



- Adequate Parking
- Futu