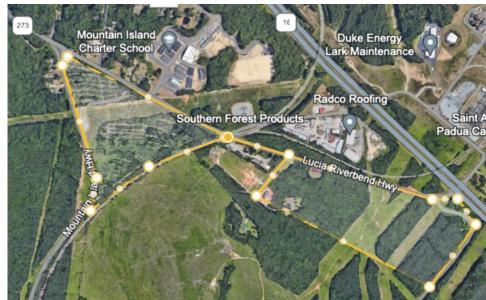

# 2024 Council Retreat Economic Development Priorities

March 2024



#### Agenda

- Project Development Districts
- North Gateway Town Square
- West Gateway
- Shaw Tate Development
- Parking Analysis





### **Project Development Districts**



#### Veteran's Park



#### **West Gateway**



#### **North Gateway**



#### PDD - Next Steps



- Create Project Boundaries
- Create Project Plans
- Obtain Council Approval



#### North Gateway Town Square



#### Completed:

 Retail Leakage Analysis



#### North Gateway - Next Steps



- Determine Project Location
- Project Design
- High-level Project Plan
- Designate Area a Project Development District
- Recruit Developer
- Recruit Grocer



### West Gateway



- Create Project Area Plan
- Determine Property Owner
  Willingness to Participate
- Create Project Plans
- Designate as a PDD



### **Shaw Tate Development**



- Determine Optimal Site Utilization
  - Industrial park
  - Land swap
  - Data Center
- Create Project Plan
  - Utilities
  - Zoning



## Parking Analysis



- Adequate Parking
- Future Options